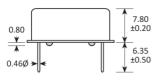

#### **PACKAGE DRAWING**

PIN CONNECTION

1 Freq adjustment

7 Ground

8 Output

14 Supply

Dimensions in mm