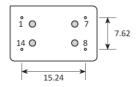

#### **PACKAGE DRAWING**

PIN CONNECTION

1 Freq adjustment

7 Ground

8 Output

14 Supply

Dimensions in mm