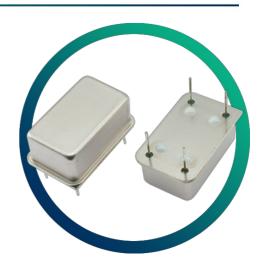

# 3.3V OCXO Sine Output Tight Stability

- Ultra high stability
- Compact 14-pin DIL package (SMD optional)
- 3.3V supply voltage
- Sinewave output
- Very fast warmup