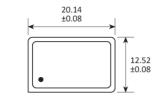

#### **PACKAGE DRAWING**

PIN CONNECTION

1 Freq adjustment

7 Ground

8 Output

14 Supply

Dimensions in mm