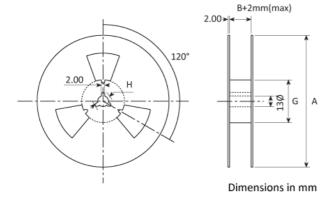

# **TAPE & REEL SPECIFICATION**

A:178\* B:12 C:4 D:2.7 E:4 F:1 G:80 H:21
\*Larger reel size available. Please ask for details