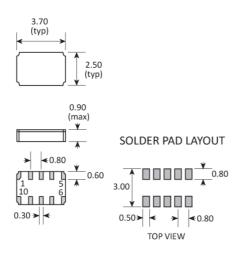

### **PACKAGE DRAWING**

| PAD | CONNECTION                | PAD | CONNECTION                |
|-----|---------------------------|-----|---------------------------|
| 1   | Supply (VDD)              | 6   | Interrupt 2 output (INT2) |
| 2   | Interrupt 1 output (INT1) | 7   | Ground (VSS)              |
| 3   | Serial clock input (SCL)  | 8   | Backup supply voltage     |
| 4   | Serial data (SDA)         | 9   | Not connected             |
| 5   | Clock output (CLKOUT)     | 10  | Not connected             |