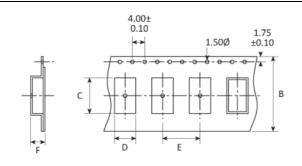

### **PACKAGE DRAWING**

| PAD | CONNECTION                | PAD | CONNECTION                |
|-----|---------------------------|-----|---------------------------|
| 1   | Supply (VDD)              | 6   | Interrupt 2 output (INT2) |
| 2   | Interrupt 1 output (INT1) | 7   | Ground (VSS)              |
| 3   | Serial clock input (SCL)  | 8   | Backup supply voltage     |
| 4   | Serial data (SDA)         | 9   | Not connected             |
| 5   | Clock output (CLKOUT)     | 10  | Not connected             |