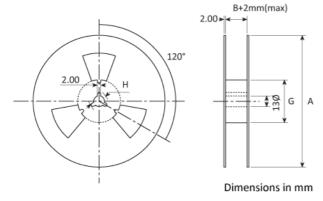

## **TAPE & REEL SPECIFICATION**

A:178\* B:12 C:4 D:2.7 E:4 F:1 G:80 H:21 \*Larger reel size available. Please ask for details