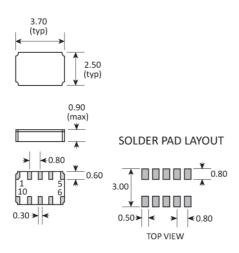

## **PACKAGE DRAWING**

| PAD | CONNECTION                | PAD | CONNECTION                |
|-----|---------------------------|-----|---------------------------|
| 1   | Supply (VDD)              | 6   | Ground (VSS)              |
| 2   | Capacitor RC-oscillator   | 7   | Backup supply voltage     |
| 3   | Clock/Interrupt (CLK/INT) | 8   | Power switch output (PSW) |
| 4   | Serial clock input (SCL)  | 9   | Watchdog input (WDI)      |
| 5   | Serial data (SDA)         | 10  | Reset output (RST)        |