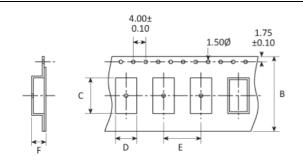

## **PACKAGE DRAWING**

| PAD | CONNECTION                | PAD | CONNECTION                |
|-----|---------------------------|-----|---------------------------|
| 1   | Supply (VDD)              | 6   | Ground (VSS)              |
| 2   | Capacitor RC-oscillator   | 7   | Backup supply voltage     |
| 3   | Clock/Interrupt (CLK/INT) | 8   | Power switch output (PSW) |
| 4   | Serial clock input (SCL)  | 9   | Watchdog input (WDI)      |
| 5   | Serial data (SDA)         | 10  | Reset output (RST)        |