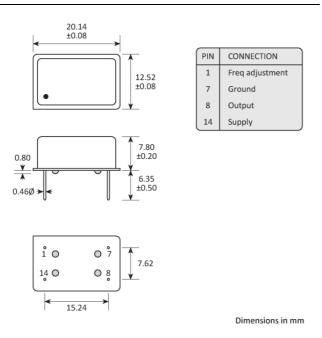

# MCOCXOW

# 3.3V OCXO CMOS Output

- Compact 14-pin DIL package (SMD optional)
- 3.3V supply voltage
- CMOS output
- Very fast warmup
- Low power consumption

#### **CONFIGURABLE OPTIONS**

Parameter



Option Code

### PACKAGE DRAWING



# **HANDLING & STORAGE**



Human Body Model (HBM) 1A (250V to < 500V)



Moisture Sensitivity Level (MSL): 1

#### **ORDERING INFORMATION**

To request a quotation for the MCOCXOW please use the configurable options form to choose the options you require and then submit your configured product to our team. Our expert advisers are always happy to help with your requirements and can be contacted on +44 1460 256 100 or at sales@golledge.com.

Following product selection you will be issued with a seven character Golledge part number. Your Golledge part number is the internationally accepted Golledge manufacturing part number (MPN) that should be used for all project documentation, including bills of materials (BoMs) and purchase orders.

If you have any queries regarding any of our document