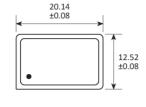

#### **PACKAGE DRAWING**

PIN CONNECTION

1 Freq adjustment

7 Ground

8 Output

14 Supply

Dimensions in mm