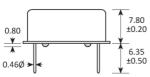

#### **PACKAGE DRAWING**

PIN CONNECTION

1 Freq adjustment

7 Ground

8 Output

14 Supply

Dimensions in mm