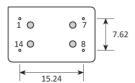

#### **PACKAGE DRAWING**

PIN CONNECTION

1 Freq adjustment

7 Ground

8 Output

14 Supply

Dimensions in mm