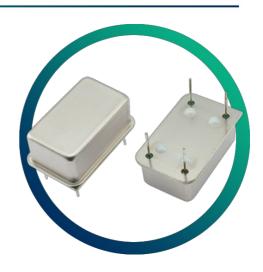

# **5V OCXO Sine Output**

- Compact 14-pin DIL package (SMD optional)
- 5.0V supply voltage
- Sine output
- Very fast warmup
- Low power consumption

#### **PACKAGE DRAWING**

PIN CONNECTION

1 Freq adjustment

7 Ground

8 Output

14 Supply

Dimensions in mm