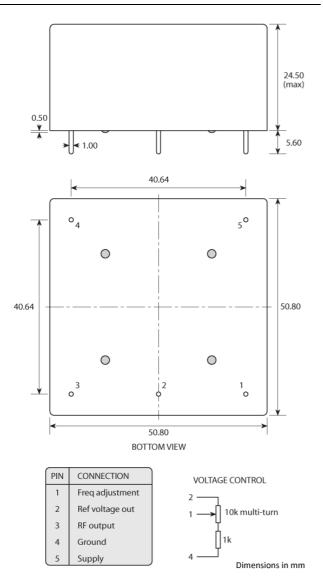

# HCD680

# **OCXO Sine Output High Performance**

- Temperature stability down to 1ppb
- Single 12V supply (12V ~ 30V optional)
- Standard US footprint & pin-out
- Custom options available



Parameter



**Option Code** 



### PACKAGE DRAWING



## **ORDERING INFORMATION**

To request a quotation for the HCD680 please use the configurable options form to choose the options you require and then submit your configured product to our team. Our expert advisers are always happy to help with your requirements and can be contacted on +44 1460 256 100 or at sales@golledge.com.

Following product selection you will be issued with a seven character Golledge part number. Your Golledge part number is the internationally accepted Golledge manufacturing part number (MPN) that should be used for all project documentation, including bills of materials (BoMs) and purchase orders.

If you have any queries regarding any of our documentation our dedicated sales team will be happy to help.

#### **HANDLING & STORAGE**



Human Body Model (HBM) 1A (2