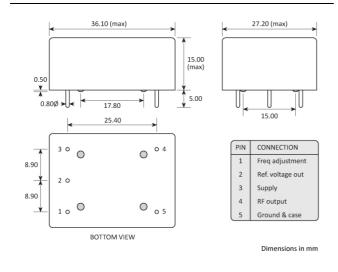

# **HCD300**

# **5V OCXO Sine Output Low profile**

- Temperature stability down to 50ppb
- Single 5V oven & oscillator supply
- Low profile compact package
- Standard European IEC CO-08 pin-out
- Custom options available



## **CONFIGURABLE OPTIONS**

Parameter Option Code

# **PACKAGE DRAWING**



# **ORDERING INFORMATION**

To request a quotation for the HCD300 please use the configurable options form to choose the options you require and then submit your configured product to our team. Our expert advisers are always happy to help with your requirements and can be contacted on +44 1460 256 100 or at <a href="mailto:sales@golledge.com">sales@golledge.com</a>.

Following product selection you will be issued with a seven character Golledge part number. Your Golledge part number is the internationally accepted Golledge manufacturing part number (MPN) that should be used for all project documentation, including bills of materials (BoMs) and purchase orders.

If you have any queries regarding any of our documentation our dedicated sales team will be happy to help.

# **HANDLING & STORA