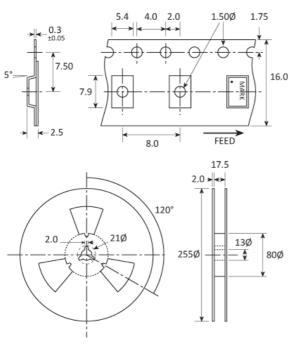

dicated sales team will be happy to help.

# **ENABLE / DISABLE FUNCTION**

| Input (pad 1) | Output (pad 3) |  |  |  |  |
|---------------|----------------|--|--|--|--|
| Open          | Enabled        |  |  |  |  |
| '1' level     | Enabled        |  |  |  |  |
| '0' level     | High Impedance |  |  |  |  |



#### MARKING

FREQUENCY DC PART NO

CY DC Marking type: Laser

#### DC = Date Code in YM, eg. "GF" = Jun 2017

|   | Α   | В   | С   | D   | Ε   | F   | G   | н   | J   | K   | L   | м   |
|---|-----|-----|-----|-----|-----|-----|-----|-----|-----|-----|-----|-----|
| Υ | 1   | 2   | 3   | 4   | 5   | 6   | 7   | 8   | 9   | 0   |     |     |
| М | Jan | Feb | Mar | Apr | May | Jun | Jul | Aug | Sep | Oct | Nov | Dec |

### **SOLDERING PROFILE**



# **TAPE & REEL SPECIFICATION**



Dimensions in mm

# HANDLING & STORAGE



Human Body Model (HBM) 1A (250V to < 500V)



Golledge Electronics Ltd | ISO 9001:2015 & ISO 14001:2015 Certified W: www.golledge.com | E: sales@golledge.com | T: +44 1460 256 100



# CONSTRUCTION

Ceramic body with gold-plated pads Metal lid, seam sealed

## COMPLIANCE



(P6) Lead-free (< 0.1% by weight )



RoHS compliant with no exemptions.