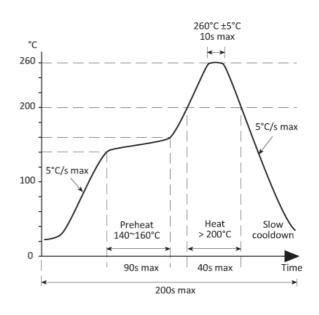

ing any of our documentation our dedicated sales team will be happy to help.

# **ENABLE / DISABLE FUNCTION**

| Input (pad 1) | Output (pad 3) |  |  |  |  |
|---------------|----------------|--|--|--|--|
| Open          | Enabled        |  |  |  |  |
| '1' level     | Enabled        |  |  |  |  |
| '0' level     | High Impedance |  |  |  |  |



#### MARKING

FREQUENCY DC PART NO

CY DC Marking type: Laser

#### DC = Date Code in YM, eg. "GF" = Jun 2017

|   | Α   | В   | С   | D   | Ε   | F   | G   | н   | J   | K   | L   | м   |
|---|-----|-----|-----|-----|-----|-----|-----|-----|-----|-----|-----|-----|
| Υ | 1   | 2   | 3   | 4   | 5   | 6   | 7   | 8   | 9   | 0   |     |     |
| М | Jan | Feb | Mar | Apr | May | Jun | Jul | Aug | Sep | Oct | Nov | Dec |

### **SOLDERING PROFILE**



# **TAPE & REEL SPECIFICATION**



Dimensions in mm

# HANDLING & STORAGE



Human Body Model (HBM) 1A (250V to < 500V)



Golledge Electronics Ltd | ISO 9001:2015 & ISO 14001:2015 Certified W: www.golledge.com | E: sales@golledge.com | T: +44 1460 256 100



# CONSTRUCTION

Ceramic body with gold-plated pads Metal lid, seam sealed

## COMPLIANCE



(P6) Lead-free (< 0.1% by weight )



RoHS compliant with no exemptions.