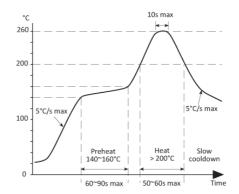

sued with a seven character Golledge part number. Your Golledge part number is the internationally accepted Golledge manufacturing part number (MPN) that should be used for all project documentation, including bills of materials (BoMs) and purchase orders.

If you have any queries regarding any of our documentation our dedicated sales team will be happy to help.



# **MARKING**

FREQUENCY S DC Marking type: Laser

DC = Date Code in YM, eg. "GF" = Jun 2017

|   | Α   | В   | С   | D   | Ε   | F   | G   | Н   | J   | K   | L   | М   |
|---|-----|-----|-----|-----|-----|-----|-----|-----|-----|-----|-----|-----|
| Υ | 1   | 2   | 3   | 4   | 5   | 6   | 7   | 8   | 9   | 0   |     |     |
| М | Jan | Feb | Mar | Apr | May | Jun | Jul | Aug | Sep | Oct | Nov | Dec |

# **SOLDERING PROFILE**



Solderability limits:

260°C max x 10sec max x 2 max

# **TAPE & REEL SPECIFICATION**



# **HANDLING & STORAGE**



Human Body Model (HBM) 1A (250V to < 500V)



Moisture Sensitivity Level (MSL): 1

# **CONSTRUCTION**

Ceramic body with gold-plated pads Metal lid, seam sealed

# **MATERIAL COMPOSITION**



Lead-free (< 0.1% by weight)



Product is RoHS 2 compliant



# **MATERIAL COMPOSITION DATASHEET**

MCDFamily GSX-321.pdf



# OTHER INFORMATION

#### **About Golledge**

We are the UK's leading supplier of frequency control products and are proud to serve the global electronics industry. Our philosophy is a focus firmly on your requirements by striving to meet and exceed your needs. We do this by ensuring the utmost quality and consistency in our products and services. If you have a