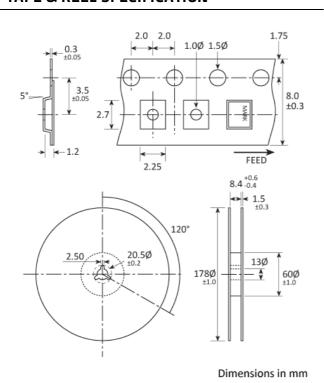

ationally accepted Golledge manufacturing part number (MPN) that should be used for all project documentation, including bills of materials (BoMs) and purchase orders.

If you have any queries regarding any of our documentation our dedicated sales team will be happy to help.



# **MARKING**

FREQUENCY S DC Marking type: Laser

DC = Date Code in YM, eg. "GF" = Jun 2017

|   | Α   | В   | С   | D   | Ε   | F   | G   | Н   | J   | K   | L   | М   |
|---|-----|-----|-----|-----|-----|-----|-----|-----|-----|-----|-----|-----|
| Υ | 1   | 2   | 3   | 4   | 5   | 6   | 7   | 8   | 9   | 0   |     |     |
| М | Jan | Feb | Mar | Apr | May | Jun | Jul | Aug | Sep | Oct | Nov | Dec |

# **SOLDERING PROFILE**



Solderability limits:

260°C max x 10sec max x 2 max

# **TAPE & REEL SPECIFICATION**



# **HANDLING & STORAGE**



Human Body Model (HBM) 1A (250V to < 500V)



Moisture Sensitivity Level (MSL): 1

# **CONSTRUCTION**

Ceramic body with gold-plated pads Metal lid, seam sealed

# **MATERIAL COMPOSITION**



Lead-free (< 0.1% by weight)



Product is RoHS 2 compliant



# **MATERIAL COMPOSITION DATASHEET**

MCDFamily GSX-321.pdf



# OTHER INFORMATION

#### **About Golledge**

We are the UK's leading supplier of frequency control products and are proud to serve the global electronics industry. Our philosophy is a focus firmly on your requirements by striving to meet and exceed your needs. We do this by ensuring the utmost quality and consistency in our products and services. If you have any queries about the Golledge service or any of our products please get in touch, we'd lo