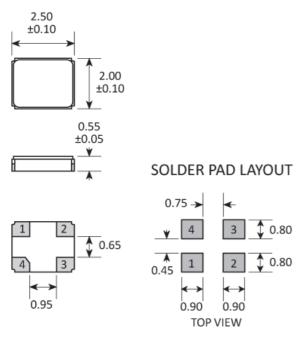

# **PACKAGE DRAWING**

| PAD | CONNECTION   |
|-----|--------------|
| 1   | Crystal      |
| 2   | Ground & lid |
| 3   | Crystal      |
| 4   | Ground & lid |

Dimensions in mm