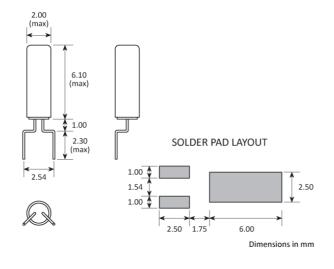

# GSCX-26

# SM Low Frequency Cylindrical Crystal

- Low cost
- Formed leads for SM
- Industrial temperature range
- Miniature size for high density applications



## **CONFIGURABLE OPTIONS**

Parameter Option Code

#### PACKAGE DRAWING



#### ORDERING INFORMATION

To request a quotation for the GSCX-26 please use the configurable options form to choose the options you require and then submit your configured product to our team. Our expert advisers are always happy to help with your requirements and can be contacted on +44 1460 256 100 or at <a href="mailto:sales@golledge.com">sales@golledge.com</a>.

Following product selection you will be issued with a seven character Golledge part number. Your Golledge part number is the internationally accepted Golledge manufacturing part number (MPN) that should be used for all project documentation, including bills of materials (BoMs) and purchase orders.

If you have any queries regarding any of our documentation our dedicated sales team will be happy to help.

### **HANDLING & STO