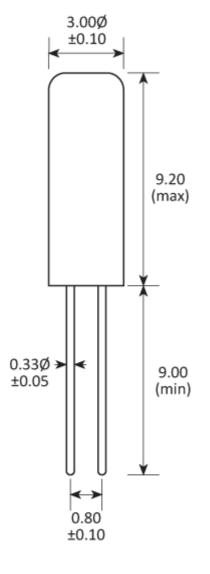

# GCX-39

## High Frequency Cylindrical Crystal

- Wide frequency range available
- Excellent shock resistance
- Miniature size for high density applications

### **CONFIGURABLE OPTIONS**

#### Parameter





#### PACKAGE DRAWING



#### **ORDERING INFORMATION**

To request a quotation for the GCX-39 please use the configurable options form to choose the options you require and then submit your configured product to our team. Our expert advisers are always happy to help with your requirements and can be contacted on +44 1460 256 100 or at sales@golledge.com.

Following product selection you will be issued with a seven character Golledge part number. Your Golledge part number is the internationally accepted Golledge manufacturing part number (MPN) that should be used for all project documentation, including bills of materials (BoMs) and purchase orders.

If you have any queries regarding any of our documentation our dedicated sales team will be happy to help.



#### HANDLING & STORAGE



Human Body Model (HBM) 1A (2