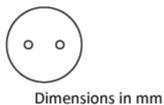

BLE OPTIONS**

#### Parameter





#### PACKAGE DRAWING



#### **ORDERING INFORMATION**

To request a quotation for the GCX-39 please use the configurable options form to choose the options you require and then submit your configured product to our team. Our expert advisers are always happy to help with your requirements and can be contacted on +44 1460 256 100 or at sales@golledge.com.

Following product selection you will be issued with a seven character Golledge part number. Your Golledge part number is the internationally accepted Golledge manufacturing part number (MPN) that should be used for all project documentation, including bills of materials (BoMs) and purchase orders.

If you have any queries regarding any of our documentation our dedicated sales team will be happy to help.



#### HANDLING & STORAGE



Human Body Model (HBM) 1A (250V to < 500V)



Moisture Sensitivity Level (MSL): 1

#### CONSTRUCTION

Press seal



#### COMPLIANCE



(FOD Lead-free (< 0.1% by weight )



RoHS compliant with no exemptions.